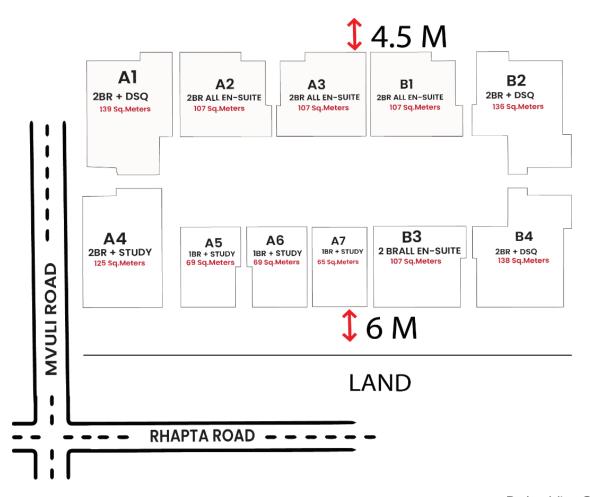

## 1 BEDROOM + STUDY ROOM

UNIT NO: A7

GROSS AREA: 65 sqm

UNIT NO: A6 GROSS AREA: 69 sqm

#### 2 BEDROOM ALL EN-SUITE

UNIT NO: A2 GROSS AREA: 107 sqm

UNIT NO: B1 GROSS AREA: 107 sqm

### 2 BEDROOM + STUDY ROOM

UNIT NO: A4 GROSS AREA: 125 sqm

## 2 BEDROOM + DSQ

UNIT NO: B2

GROSS AREA:136sqm

UNIT NO: B4 GROSS AREA:138sqm

**LAND** 