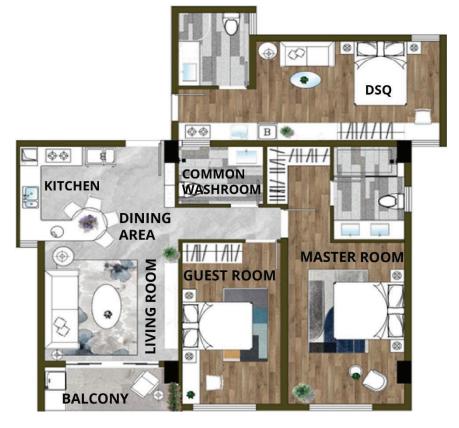

## 2 BEDROOM + DSQ

UNIT NO: B2

GROSS AREA:136sqm

UNIT NO: B4 GROSS AREA:138sqm

**LAND** 