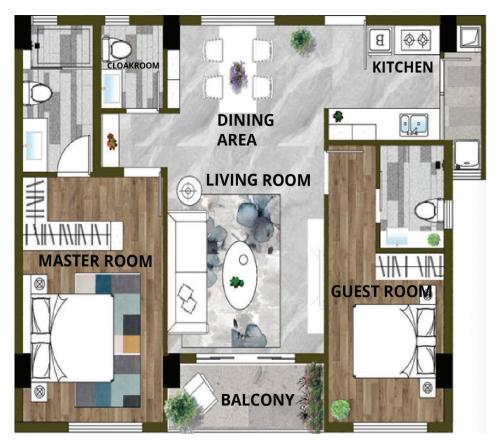

#### 2 BEDROOM ALL EN-SUITE

UNIT NO: A2 GROSS AREA: 107 sqm

UNIT NO: B1 GROSS AREA: 107 sqm