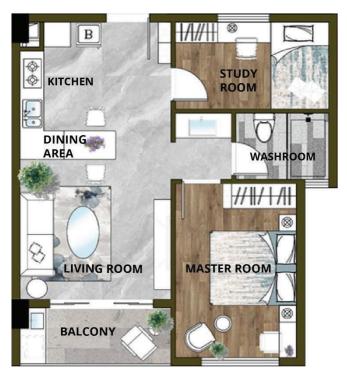

## 1 BEDROOM + STUDY ROOM

UNIT NO: A7

GROSS AREA: 65 sqm

UNIT NO: A6 GROSS AREA: 69 sqm