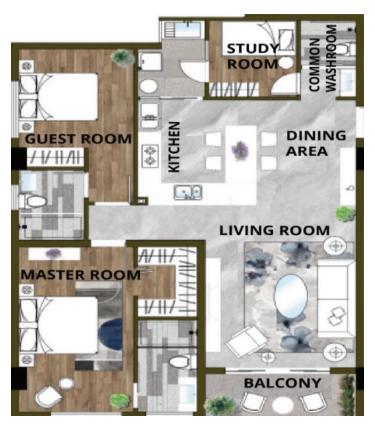

## 1 BEDROOM + STUDY ROOM

UNIT NO: A7

GROSS AREA: 65 sqm

UNIT NO: A6 GROSS AREA: 69 sqm