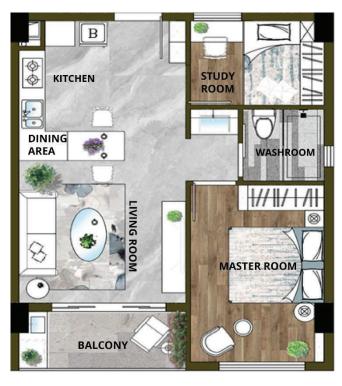

## 1 BEDROOM + STUDY ROOM

UNIT NO: A7

GROSS AREA: 65 sqm

UNIT NO: A6 GROSS AREA: 69 sqm