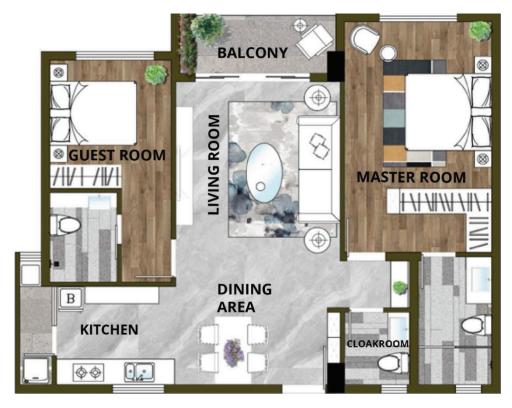

ern themed design
- Exquisite Finishings in all areas of the house/spartment.
- Ceiling to floor height is 3M unlike the normal height of 2.8M

- Sauna room with temperature control system
- Large swimming pool with water fountain and children's pool
- Yoga room
- Fully Equipped Modern Gym
- Beautiful garden with water features
- BBQ area
- Indoor Children Play Zone with sandpit
- Secure Ample Parking
- 2 High Speed Lifts per Block
- Borehole Water
- Stand by Generator for common area and indoor
- Fiber Internet
- Access Control System
- Electric Fortified Perimeter Wall
- 24/7 CCTV Security surveillance
- 24/7 Security Guards

## 1 BEDROOM + STUDY ROOM

UNIT NO: A7

GROSS AREA: 65 sqm



UNIT NO: A6 GROSS AREA: 69 sqm







#### 2 BEDROOM ALL EN-SUITE

UNIT NO: A2 GROSS AREA: 107 sqm





UNIT NO: B1 GROSS AREA: 107 sqm







### 2 BEDROOM + STUDY ROOM

UNIT NO: A4 GROSS AREA: 125 sqm



## 2 BEDROOM + DSQ

UNIT NO: B2

GROSS AREA:136sqm



UNIT NO: B4 GROSS AREA:138sqm





**LAND** 



## Call, email or visit us today to view and book!

Office address: Chaka Place, Arwings Kodhek RD,

Kilimani Area, Nairobi, Kenya.

- (+254) 769 117 788
- info@a-listrealestate.ke
- www.ailistrealestate.ke