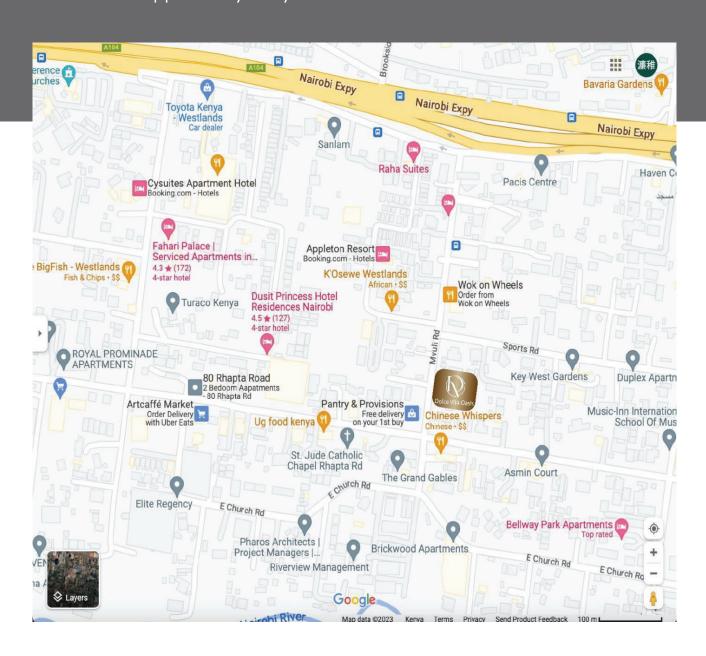

#### LOCATION

Located along Mvuli Road few meters from the Nairobi express way Westlands terminal in Westlands near ABC place Nairobi, just minutes' drive from The Nairobi City Central Business District as well as The Museum of Kenya & The Jomo Kenyatta International Airport. DOLCE VITA OASIS offers Tastefully Designed, 1 Br plus study room, 2Br all ensuite, 2Br plus study room and 2 Br plus DSQ in the heart of fast-growing Upper Market of Westlands. The Project is for Residence and/or Investment, hence a high return & lucrative investment opportunity for you!