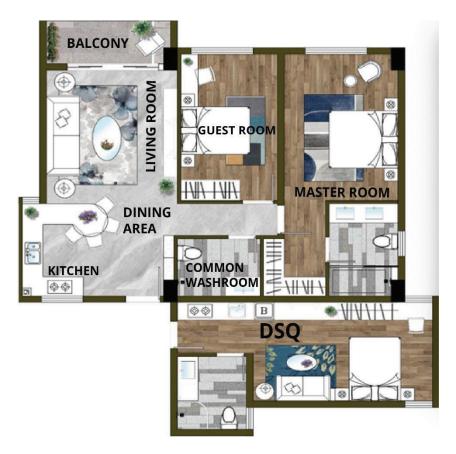

## 2 BEDROOM + DSQ

UNIT NO: B2

GROSS AREA:136sqm

UNIT NO: B4 GROSS AREA:138sqm

**LAND** 