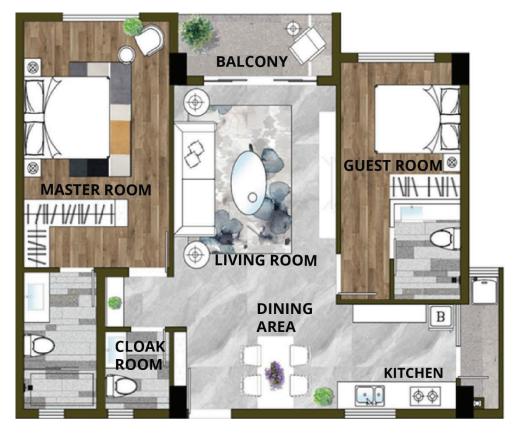

#### 2 BEDROOM ALL EN-SUITE

UNIT NO: A2 GROSS AREA: 107 sqm

UNIT NO: B1 GROSS AREA: 107 sqm