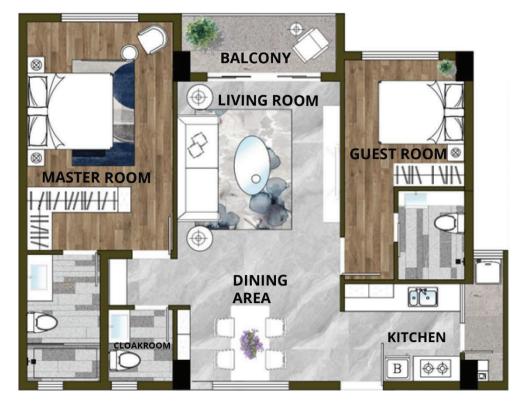

## 2 BEDROOM + DSQ

UNIT NO: B2

GROSS AREA:136sqm

UNIT NO: B4 GROSS AREA:138sqm

**LAND** 