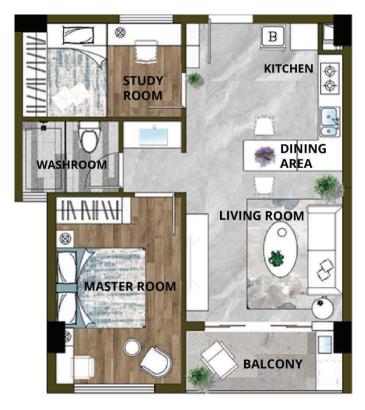

## 1 BEDROOM + STUDY ROOM

UNIT NO: A7

GROSS AREA: 65 sqm

UNIT NO: A6 GROSS AREA: 69 sqm