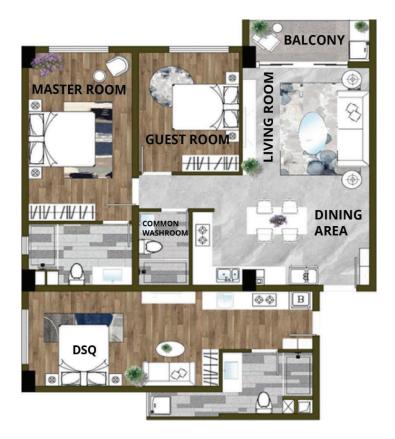

## 2 BEDROOM + DSQ

UNIT NO: B2

GROSS AREA:136sqm

UNIT NO: B4 GROSS AREA:138sqm

**LAND** 